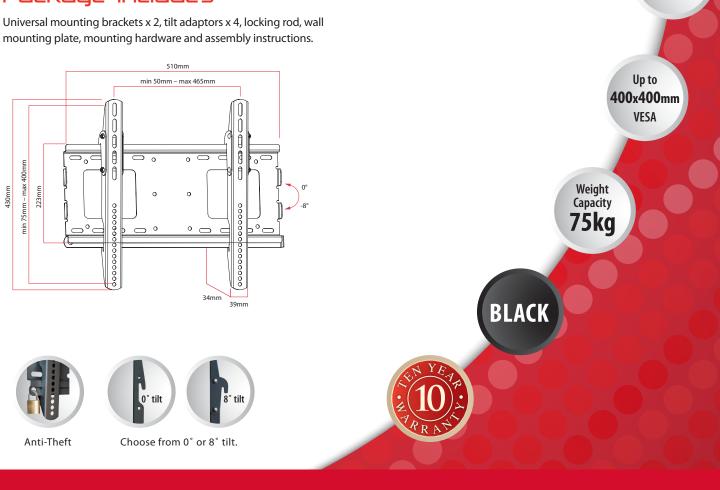

#### Features

Anti Theft Secure Mounting. A unique securing method is employed to ensure the screen cannot be removed by unauthorised persons. Once the screen is positioned on the wall plate a discrete locking rod slides neatly between the mounting rails and the wall plate. Once in place a padlock (not included) can be fitted to the end of the locking rod making removal of the screen virtually impossible. Universal. Easily attaches to most 32" to 55" (81 to 140cm) Plasma and LED/LCD screens weighing up to 75kgs using the supplied hardware kit and without the need for special tools. The slim design allows the screen to sit just 34mm from the wall.

Strong and Attractive. Heavy gauge steel construction is powder coated in an attractive black finish. The stylish and unobtrusive design fits easily into any environment.

Quality. The VM-F70 Wall Mount is made from quality materials and is covered by a ten year warranty.

#### Package includes

mounting plate, mounting hardware and assembly instructions.

#### **Specifications**

| Colour       | Black         |
|--------------|---------------|
| Capacity     | 75kg          |
| Screen sizes | 32" to 55" (8 |
| Tilt Range   | 0° or -8° Fix |
|              | be affected   |
| Dimensions   | 510(H) x 43   |

81cm to 140cm) ed (Tilt range can by larger screen sizes) 510(H) x 430(W) x 34(D)mm

Note: If your TV, regardless of its screen size, weighs less than the weight capacity stated here, and the location of its mounting screw holes correspond with those listed, then this mount is suitable for your TV.