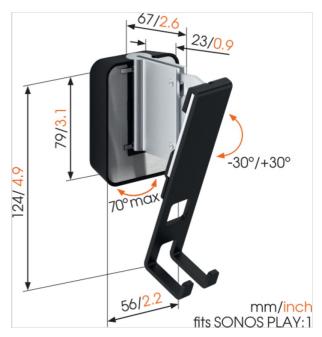

### **Product specifications**

Product type number SOUND 4201
Article number (SKU) 8152010
Colour Black

EAN single box 8712285329623

TÜV certified Yes

Tilt Tilt -30°/+30°
Turn Up to 70°
Guarantee 5 years

## Technical specifications and dimensions

Speaker product size PLAY: 1