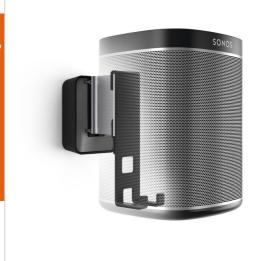

### Get more out of your Sonos PLAY:1

Integrate your Sonos PLAY: 1 speaker seamlessly into your interior design by mounting it anywhere on your wall with the Vogel's SOUND 4201 wall bracket. Mount the bracket high or low, out of sight or in plain view - the wide turn (70°) and tilt (30° up and down) capacity make sure that you can always angle your speaker to sound best. This low-profile speaker bracket provides secure support for your Sonos PLAY: 1 and comes in black or white to match the colour of your speaker. Installing the bracket perfectly straight is a breeze, thanks to the integrated spirit level.

### Angle your speaker so it sounds best

The Vogel's wall mount for your Sonos PLAY: 1 helps you save space while still creating the best listening position. Easily adjust your speaker angle with one hand, and immerse yourself in music like never before. Are you looking for more positioning flexibility, without drilling holes? Vogel's also offers a floor stand for Sonos PLAY: 1. Vogel's speaker wall mounts and floor stands are also available for Sonos PLAY:3 speakers.