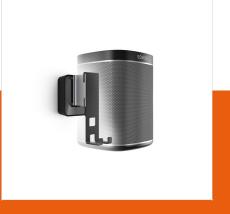

### Get more out of your Sonos PLAY:1

Integrate your Sonos PLAY: 1 speaker seamlessly into your interior design by mounting it anywhere on your wall with the Vogel's SOUND 4201 wall bracket. Mount the bracket high or low, out of sight or in plain view - the wide turn (70°) and tilt (30° up and down) capacity make sure that you can always angle your speaker to sound best. This low-profile speaker bracket provides secure support for your Sonos PLAY: 1 and comes in black or white to match the colour of your speaker. Installing the bracket perfectly straight is a breeze, thanks to the integrated spirit level.

### Angle your speaker so it sounds best

The Vogel's wall mount for your Sonos PLAY: 1 helps you save space while still creating the best listening position. Easily adjust your speaker angle with one hand, and immerse yourself in music like never before. Are you looking for more positioning flexibility, without drilling holes? Vogel's also offers a floor stand for Sonos PLAY: 1. Vogel's speaker wall mounts and floor stands are also available for Sonos PLAY:3 speakers.