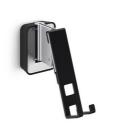

### Get more out of your Sonos PLAY:1

Integrate your Sonos PLAY: 1 speaker seamlessly into your interior design by mounting it anywhere on your wall with the Vogel's SOUND 4201 wall bracket. Mount the bracket high or low, out of sight or in plain view - the wide turn (70°) and tilt (30° up and down) capacity make sure that you can always angle your speaker to sound best. This low-profile speaker bracket provides secure support for your Sonos PLAY: 1 and comes in black or white to match the colour of your speaker. Installing the bracket perfectly straight is a breeze, thanks to the integrated spirit level.

### Angle your speaker so it sounds best

The Vogel's wall mount for your Sonos PLAY: 1 helps you save space while still creating the best listening position. Easily adjust your speaker angle with one hand, and immerse yourself in music like never before. Are you looking for more positioning flexibility, without drilling holes? Vogel's also offers a floor stand for Sonos PLAY: 1. Vogel's speaker wall mounts and floor stands are also available for Sonos PLAY:3 speakers.