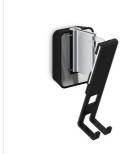

### Get more out of your Sonos PLAY:1

Integrate your Sonos PLAY: 1 speaker seamlessly into your interior design by mounting it anywhere on your wall with the Vogel's SOUND 4201 wall bracket. Mount the bracket high or low, out of sight or in plain view - the wide turn (70°) and tilt (30° up and down) capacity make sure that you can always angle your speaker to sound best. This low-profile speaker bracket provides secure support for your Sonos PLAY: 1 and comes in black or white to match the colour of your speaker. Installing the bracket perfectly straight is a breeze, thanks to the integrated spirit level.

### Angle your speaker so it sounds best

The Vogel's wall mount for your Sonos PLAY: 1 helps you save space while still creating the best listening position. Easily adjust your speaker angle with one hand, and immerse yourself in music like never before. Are you looking for more positioning flexibility, without drilling holes? Vogel's also offers a floor stand for Sonos PLAY: 1. Vogel's speaker wall mounts and floor stands are also available for Sonos PLAY:3 speakers.